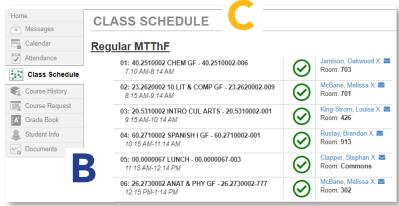

- A When you log into MYeCLASS using your GCPS student number and password, you'll find a tab called My StudentVUE.
- B In StudentVUE, use the tabs on the left side to navigate to your Messages, Calendar, Attendance, Schedule, Course History, Course Request, Grade Book, Student Info, and Documents.
- C On the **Class Schedule** tab, you'll find your classes and teachers.
- The Grade Book tab shows you your classes and grade averages for the grading period.
- E With the **Detailed Grade Book** tab, you can drill down into any class to see a detailed view of current and future assignments, including missing work.