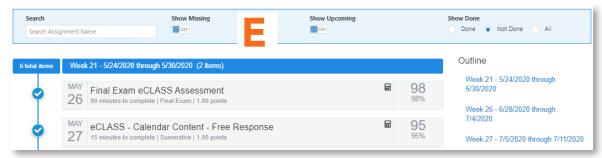

- A When you log into MYeCLASS using your GCPS student number and password, you'll find a tab called My StudentVUE.
- B In StudentVUE, use the tabs on the left side to navigate to your Messages, Calendar, Attendance, Schedule, Course History, Course Request, Grade Book, Student Info, and Documents.
- C On the **Class Schedule** tab, you'll find your classes and teachers.
- The Grade Book tab shows you your classes and grade averages for the grading period.
- E With the **Detailed Grade Book** tab, you can drill down into any class to see a detailed view of current and future assignments, including missing work.