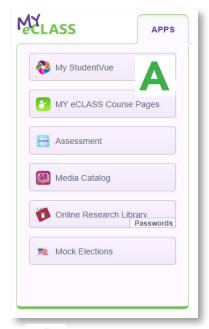

- A When you log into MYeCLASS using your GCPS student number and password, you'll find a tab called My StudentVUE.
- B In StudentVUE, use the tabs on the left side to navigate to your Messages, Calendar, Attendance, Schedule, Course History, Course Request, Grade Book, Student Info, and Documents.
- C On the **Class Schedule** tab, you'll find your classes and teachers.
- The Grade Book tab shows you your classes and grade averages for the grading period.
- E With the **Detailed Grade Book** tab, you can drill down into any class to see a detailed view of current and future assignments, including missing work.