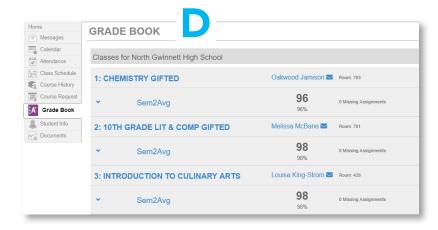

- A When you log into MYeCLASS using your GCPS student number and password, you'll find a tab called My StudentVUE.
- B In StudentVUE, use the tabs on the left side to navigate to your Messages, Calendar, Attendance, Schedule, Course History, Course Request, Grade Book, Student Info, and Documents.
- C On the **Class Schedule** tab, you'll find your classes and teachers.
- The Grade Book tab shows you your classes and grade averages for the grading period.
- E With the **Detailed Grade Book** tab, you can drill down into any class to see a detailed view of current and future assignments, including missing work.